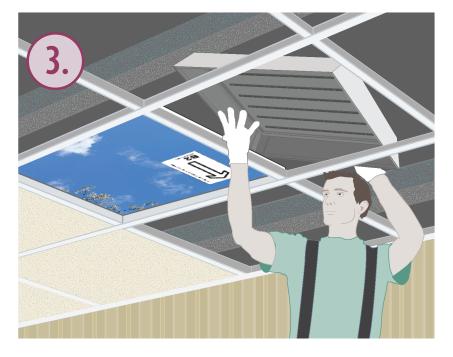

## **Installation Overview**

- Determine Installation Method
- Install Grid Hanger Straps onto Runners
- Important Details
- 4. EcoPlus Installation
- Option A Install Pre-Assembled Fixtures
- Option B Assemble Components during Installation
- Check Installation using Final Inspection Checklist