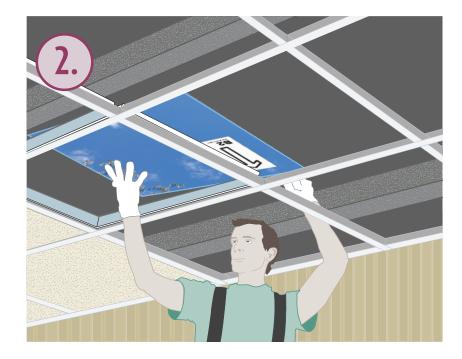

## **Installation Overview**

- Determine Installation Method
- Install Grid Hanger Straps onto Runners
- Important Details
- 4. EcoPlus Installation
- Option A Install Pre-Assembled Fixtures
- Option B Assemble Components during Installation
- Check Installation using Final Inspection Checklist