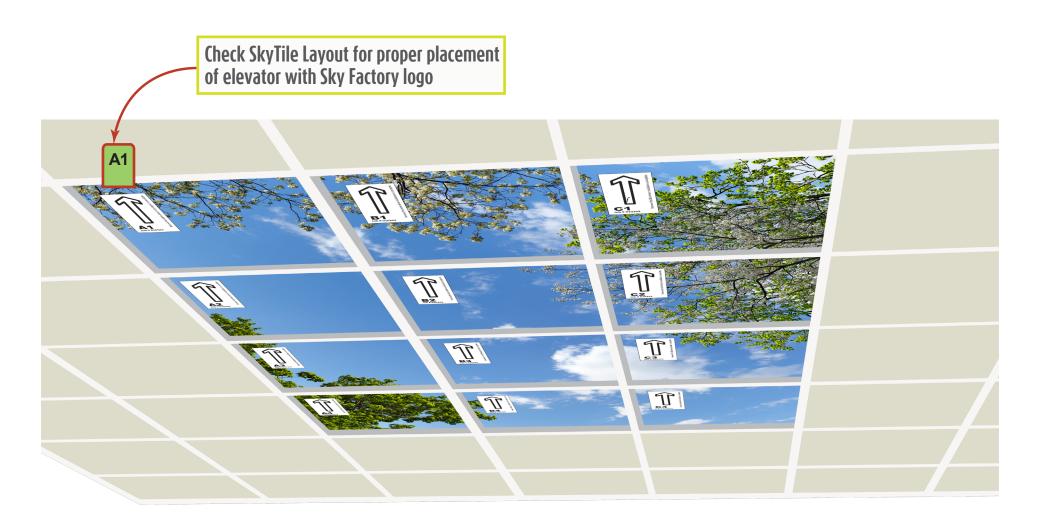

## **Final Inspection Checklist**

- Do all the EcoPlus fixtures sit evenly in the grid? Hanger wire can force a fixture to sit off center.
  - If so, re-attach the wire using a Grid Hanger Strap.
- If grid is not installed square, EcoPlus fixtures will sit unevenly in the opening. If so, adjust grid so it is square.
- Are all the fixtures seated down on the grid flange?
  If fixtures are not seated on the flange, light leaks could result.
- Is the image evenly lit?
  If there are shadows, dark spots, or bright lines on the image, clear off the back of the SkyTile.
- If one or more SkyTiles are dark, one or more EcoPlus fixtures are not working. Re-check wiring.
- Does the SkyCeiling image match the SkyTile Layout image?

  Are the tiles in the correct position and orientation?

  If the SkyTile Layout has a head location, is the SkyCeiling properly oriented?
- Have the arrow-labels been removed once the image has been verified?
- Make sure to apply the Sky Factory label to your switchplate. This will help ensure knowledge of who to contact with any questions or comments far into the future.