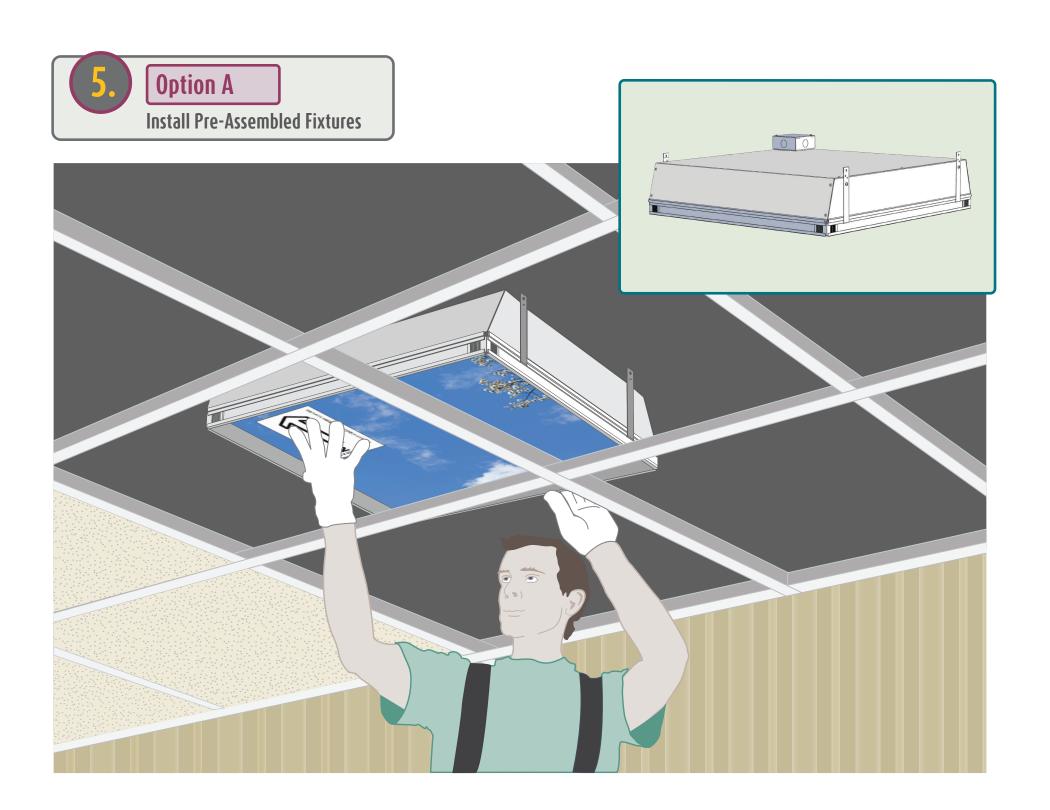

## **Installation Overview**

- Determine Installation Method
- Install Grid Hanger Straps onto Runners
- Important Details
- 4. EcoPlus Installation
- Option A Install Pre-Assembled Fixtures
- Option B Assemble Components during Installation
- Check Installation using Final Inspection Checklist