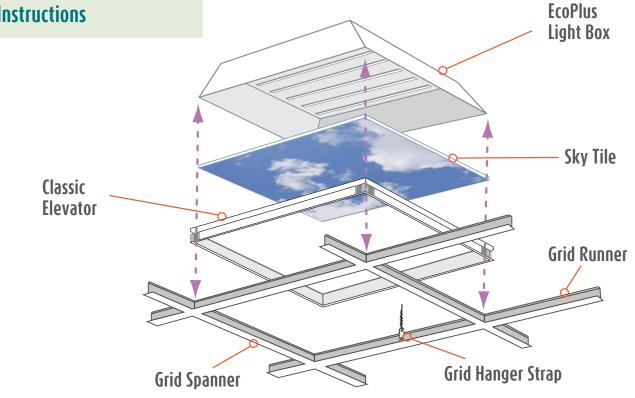

## **Installation Overview**

- Determine Installation Method
- Install Grid Hanger Straps onto Runners
- Important Details
- 4. EcoPlus Installation
- Option A Install Pre-Assembled Fixtures
- Option B Assemble Components during Installation
- Check Installation using Final Inspection Checklist

Determine Installation Method