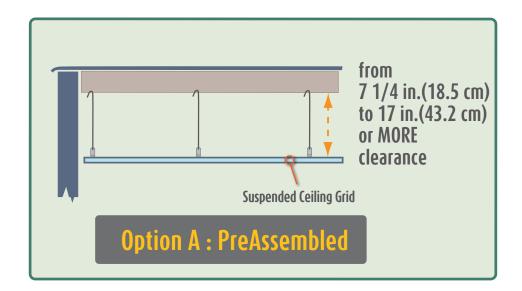

## **Installation Overview**

- Determine Installation Method
- Install Grid Hanger Straps onto Runners
- Important Details
- 4. EcoPlus Installation
- Option A Install Pre-Assembled Fixtures
- Option B Assemble Components during Installation
- Check Installation using Final Inspection Checklist

Determine Installation Method