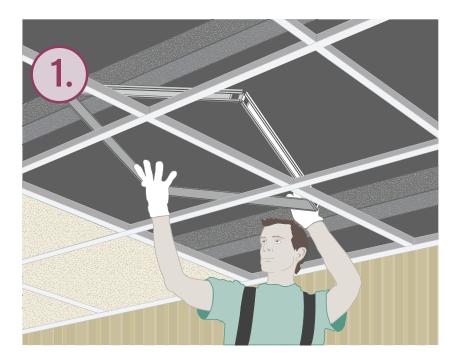

## **Installation Overview**

- Determine Installation Method
- Install Grid Hanger Straps onto Runners
- Important Details
- 4. EcoPlus Installation
- Option A Install Pre-Assembled Fixtures
- Option B Assemble Components during Installation
- Check Installation using Final Inspection Checklist