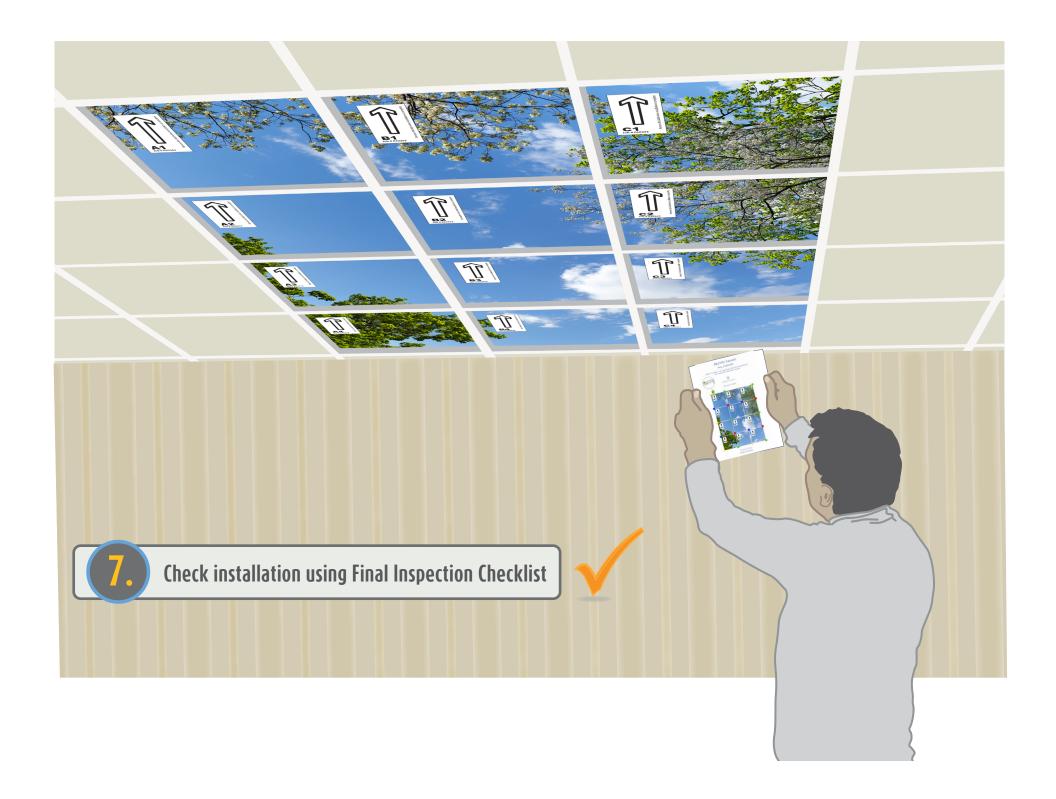

## **Final Inspection Checklist**

- Do all the EcoPlus fixtures sit evenly in the grid? Hanger wire can force a fixture to sit off center.
  - If so, re-attach the wire using a Grid Hanger Strap.
- If grid is not installed square, EcoPlus fixtures will sit unevenly in the opening. If so, adjust grid so it is square.
- Are all the fixtures seated down on the grid flange?
  If fixtures are not seated on the flange, light leaks could result.
- Is the image evenly lit?
  If there are shadows, dark spots, or bright lines on the image, clear off the back of the SkyTile.
- If one or more SkyTiles are dark, one or more EcoPlus fixtures are not working. Re-check wiring.
- Does the SkyCeiling image match the SkyTile Layout image?

  Are the tiles in the correct position and orientation?

  If the SkyTile Layout has a head location, is the SkyCeiling properly oriented?
- Have the arrow-labels been removed once the image has been verified?
- Make sure to apply the Sky Factory label to your switchplate. This will help ensure knowledge of who to contact with any questions or comments far into the future.