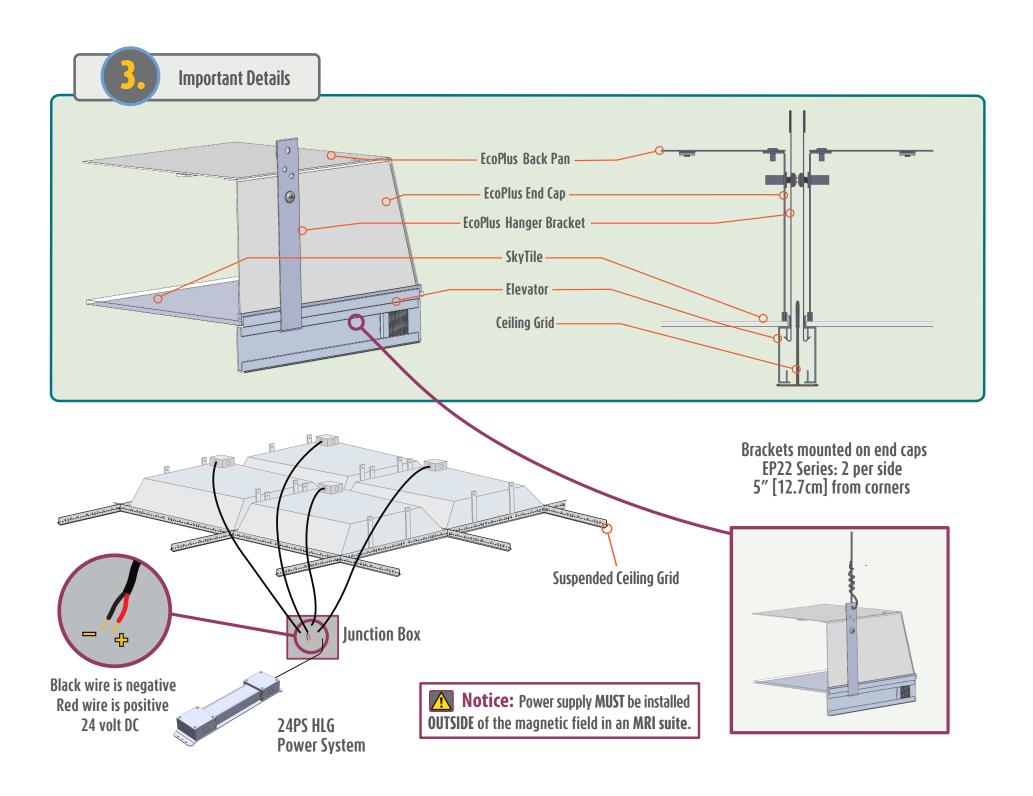

## **Basic Components**

Grid Hanger Strap

**EcoPlus Hanger Bracket** 

**Hex Nut** 

SkyTile Layout

Gloves

**Power System** 

**Instruction Packet** 

Dimmer Switch optional

## **Installation Overview**

- Determine Installation Method
- Install Grid Hanger Straps onto Runners
- Important Details
- 4. EcoPlus Installation
- Option A Install Pre-Assembled Fixtures
- Option B Assemble Components during Installation
- Check Installation using Final Inspection Checklist