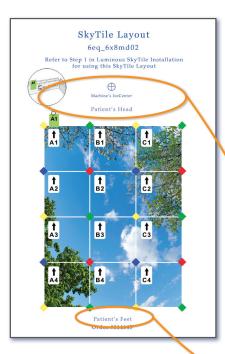

## **Basic Components**

Grid Hanger Strap

**EcoPlus Hanger Bracket** 

**Hex Nut** 

SkyTile Layout

Gloves

**Power System** 

**Instruction Packet** 

  Are the tiles in the correct position and orientation?

  If the SkyTile Layout has a head location, is the SkyCeiling properly oriented?
- Have the arrow-labels been removed once the image has been verified?
- Make sure to apply the Sky Factory label to your switchplate. This will help ensure knowledge of who to contact with any questions or comments far into the future.