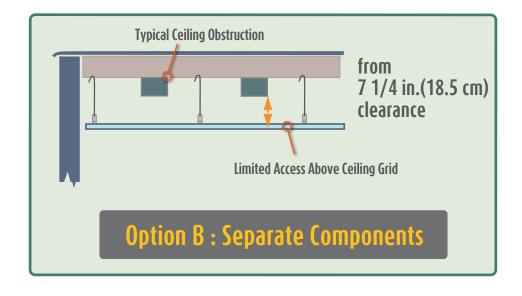

## **Installation Overview**

- Determine Installation Method
- Install Grid Hanger Straps onto Runners
- Important Details
- 4. EcoPlus Installation
- Option A Install Pre-Assembled Fixtures
- Option B Assemble Components during Installation
- Check Installation using Final Inspection Checklist

Determine Installation Method