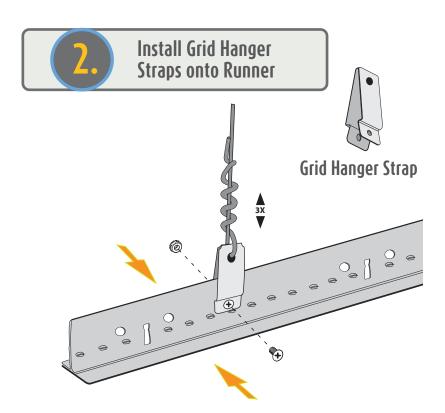

## **Installation Overview**

- Determine Installation Method
- Install Grid Hanger Straps onto Runners
- Important Details
- 4. EcoPlus Installation
- Option A Install Pre-Assembled Fixtures
- Option B Assemble Components during Installation
- Check Installation using Final Inspection Checklist

## **Basic Components**

Grid Hanger Strap

**EcoPlus Hanger Bracket** 

**Hex Nut** 

SkyTile Layout

Gloves

**Power System** 

**Instruction Packet** 